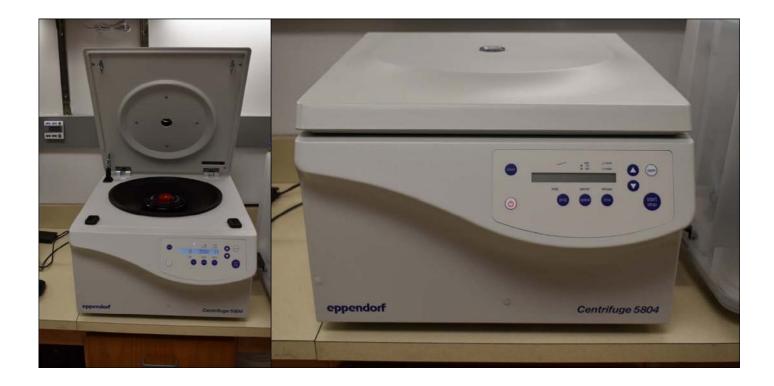

## **Eppendorf™ 5804 Series Centrifuge**

## **Common Features**

- Spin from 200rpm to 14,000rpm (20,817xG) in increments of 10rpm
- Speed, g-force and radius correction values can be entered
- Values can be changed during centrifugation
- Low-profile 11.2 in./28 cm access height for easy sample loading and unloading
- Automatic rotor recognition senses rotor type to set maximum allowable speed—ensures safety
- Fast, simple programming of time, temperature (refrigerated models), speed/g-force and radius value
- Selectable program memory for up to 35 individual user programs
- Adjustable speed short spin button for quick runsTen acceleration and deceleration rates for
- sensitive sample material

| pecifications            |                                                                             |                           |                     |
|--------------------------|-----------------------------------------------------------------------------|---------------------------|---------------------|
| Accel/Decel Profiles     | 10 acceleration and deceleration rates for sens<br>itive sample material    | Net Weight                | 121 lb. (55kg)      |
| Program Storage          | Selectable program memory for up to 35 indivi<br>dual user programs         | Capacity                  | 300mL               |
|                          |                                                                             | Туре                      | Series 5804 Package |
| Electrical Requirements  | 120V 60Hz                                                                   | Max. Speed                | 14,000rpm           |
| Max. RCF                 | 20.817 x G                                                                  | Height (English) Exterior | 13 in.              |
| Refrigerated             | No                                                                          | Length (English) Exterior | 22 in.              |
| Height (Metric) Exterior | 34cm                                                                        | Length (English) Exterior | ZZ III.             |
| ength (Metric) Exterior  | 55cm                                                                        | Width (English) Exterior  | 18 in.              |
|                          |                                                                             | Wattage                   | 900w                |
| Width (Metric) Exterior  | 50cm                                                                        | Rotor Included            | Yes                 |
| Includes                 | Model 5804 centrifuge, 6 x 50mL conical fixed<br>angle rotor (120V 50/60Hz) |                           |                     |